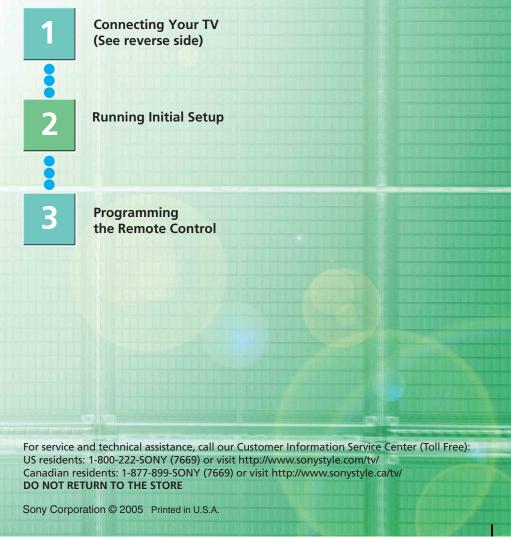

## **Running Initial Setup**

**1** Press  $\bigcirc^{\text{TV POWER}}$  to turn on the TV. The Initial Setup screen appears.

**2** Press  $\blacklozenge$  or  $\blacklozenge$  to highlight the on-screen display language. Then press (+). The message "First please connect

cable and/or antenna" appears. This may require 50+ minutes for completion and "Start auto program now?" appears.

**3** Press (+) (Yes) to start Initial Setup.

Initial Setup automatically creates a list of receivable channels from both VHF/UHF antenna and cable TV channels if both sources are connected.

Analog Channels Found: 30 Digital Channels Found: 12 Cancel

When Initial Setup is complete, the TV will display the total number of analog channels and the total number of digital channels found.

**4** Press (+) to exit this screen.

#### 3 **Programming the Remote Control**

The remote control is preset to operate Sony brand video equipment.

| Programmable Code Number      |
|-------------------------------|
| 772                           |
| 601 (Sony Dream System)       |
| 801 (Sony Satellite Receiver) |
|                               |